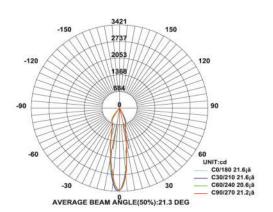

LED colors : White 6000-6400 K

Neutral White 4000-4500 K Warm White 2700-3000 K

Lumen Flux : 120-140 lm/W (lumen efficacy: 160 -180 lm)

Dimension : D-70 X H-320 mm

Driver : Internal

Operating Temp :  $-40^{\circ}\text{C} \sim + 70^{\circ}\text{C}$ 