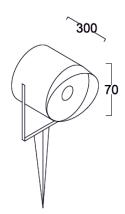

LED colors : White 6000-6400 K

Neutral White 4000-4500 K Warm White 2700-3000 K

Lumen Flux : 120-140 lm/W (lumen efficacy: 160 -180 lm)

Dimension : D-70 X H-320 mm

Driver : Internal

Operating Temp :  $-40^{\circ}\text{C} \sim + 70^{\circ}\text{C}$ 