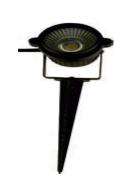

## Garden Lights Spike IP65

Model: iLED 10 GL 67004

## PRODUCT DESCRIPTION

The garden luminaire is made of die cast aluminium with toughened glass and it is available in 10 W. universal power supply/drivers with input range of 90 V to 270 V ac 50/60 Hz and PF >0.96. it is ideal for garden, gate lights etc.

## **SPECIFICATION**

Material : Ventilated aluminum die cast with polished reflector & toughened glass

Mounting : Surface mount/ Spike mount

Power : 10 W

Voltage : 90 – 270 V AC 50/60 Hz

Power Factor : >0.96