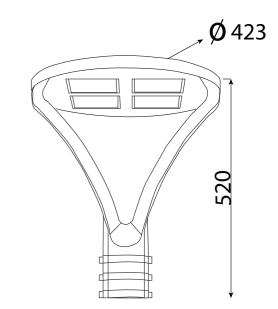

Color: WW/WW/NW

Dimesion: D-423 x H-520 mm

Pole Diameter: D-75mm

IP Rating: IP67