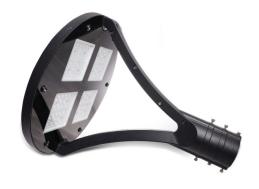

## Garden Pole / Street Light

Model: iLED 60/100/150 PL 670022

## PRODUCT DESCRIPTION

The Facade/Projection luminaires are in the range of 60/100/150W. Universal power supply/drivers with input range of 90 V to 305 V AC 50/60 Hz and PF >0.95. The material used is Ventilated powder coated die cast aluminum with tempered glass & reflector.It is ideal for sign, Bulding facade, accent, general security lighting etc.

## **SPECIFICATION**

Material: Ventilated Powder Die cast Aluminum With PC Lens Glass

Mounting: Pole Mount

Lumen flux: 100-120LM/1W; 130-140LM/1W

Rated Power: 60/100/150W

Beam Angle: 90°, 12° OR 75° \* 160°

Color: WW/WW/NW

Dimesion: D-423 x H-520 mm

Pole Diameter: D-75mm

IP Rating: IP67