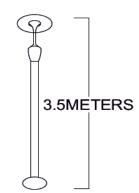

Neutral White 4000-4500 K Warm White 2700-3000 K

Lumen Flux : 120-140 lm/W (lumen efficacy: 160 -180 lm)

Dimension : 3.5 meters
Driver : External

Operating Temp :  $-40^{\circ}\text{C} \sim + 70^{\circ}\text{C}$ 