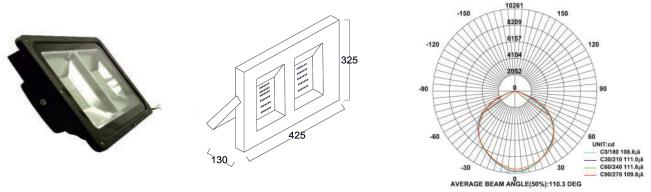

## Flood/focus Lights

Model: iLED 200 FL EC 67005

## SPECIFICATION

| Material<br>Power  | : Ventilated aluminum with reflector and tempered glass : 200 W |
|--------------------|-----------------------------------------------------------------|
| Voltage            | : 90 – 270 V AC 50/60 Hz                                        |
| Power Factor       | : >0.96                                                         |
| LED colors         | : White 6000-6400 K                                             |
|                    | Neutral White 4000-4500 K                                       |
|                    | Warm White 2700-3000 K                                          |
| Lumen Flux         | : 120-140 lm/W (lumen efficacy: 160 -180 lm)                    |
| Dimension          | : L-425 X W-325 X H-147 mm                                      |
| Driver             | : Internal                                                      |
| Operating Temp     | : -40°C ~ + 70°C                                                |
| CRI                | : 85                                                            |
| IP Rating          | : IP 67                                                         |
| Led used           | CREE 🚖                                                          |
| Dimmable Interface | : CASAMBI, Colour tunable (2700 K – 6000 K), DALI,              |
|                    | Edge pulse/0/1-10 V dimming control (optional)                  |