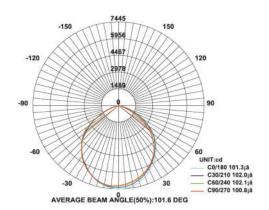

Lumen Flux : 120-140 lm/W (lumen efficacy: 160 -180 lm)

Dimension : L-287 X W-287 X H-75 mm

Driver : Internal

Operating Temp : -40°C ~ + 70°C

Dimmable Interface : CASAMBI, Colour tunable (2700 K – 6000 K), DALI,