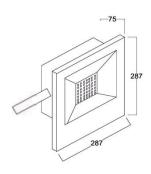

Lumen Flux : 120-140 lm/W (lumen efficacy: 160 -180 lm)

Dimension : L-287 X W-287 X H-75 mm

Driver : Internal

Operating Temp : -40°C ~ + 70°C

Dimmable Interface : CASAMBI, Colour tunable (2700 K – 6000 K), DALI,