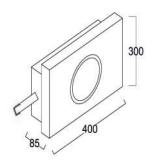

Lumen Flux : 120-140 lm/W (lumen efficacy: 160 -180 lm)

Dimension : L-380 X W-275 X H-80 mm

Driver : Internal

Operating Temp : -40°C ~ + 70°C

CRI : 85
IP Rating : IP 67
Led used : CREE ♦

Dimmable Interface : CASAMBI, Colour tunable (2700 K – 6000 K), DALI,