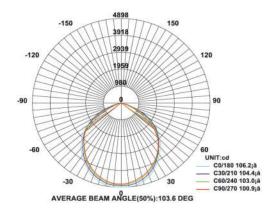

Lumen Flux : 120-140 lm/W (lumen efficacy: 160 -180 lm)

Dimension : L-380 X W-275 X H-80 mm

Driver : Internal

Operating Temp : -40°C ~ + 70°C

CRI : 85
IP Rating : IP 67
Led used : CREE ♦

Dimmable Interface : CASAMBI, Colour tunable (2700 K – 6000 K), DALI,