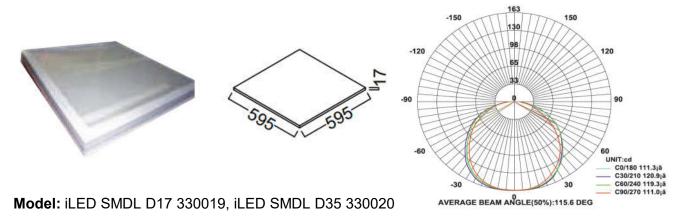

LED colors : White 6000-6400 K

Neutral White 4000-4500 K Warm White 2700-3000 K

Lumen Flux : 120-140 lm/W

Light angle : 5°,10°, 15°, 25°, 30°, 45° & 60°

Dimension : L-595 X W-595 X H-17 mm, L-595 X W-595 X H-35 mm

## **VARIANTS**

| MODEL            | RATED POWER | DIMENSION               |
|------------------|-------------|-------------------------|
| iLED SMDL D35 20 | 40/60/120 W | L-595 X W-595 X H-35 mm |