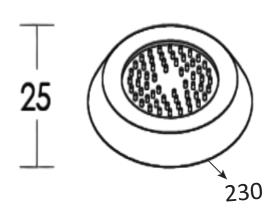

## **SPECIFICATION**

Material: PC

Chip : Epistar SMD with lens.

Mounting: Surface / Recess mount inside water body

Rated Power: 36W

Lumen flux: 4680-3600Lm

Color: W/WW/NW

Dimesion: D-230 X H-25 mm