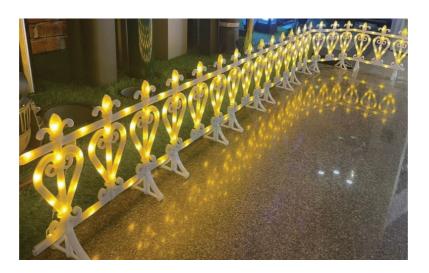

## Garden Light

# Model : iLED - FENCE LIGHT 670016

#### PRODUCT DESCRIPTION

The Facade/Projection luminaires are in the range of 5W. Universal power supply/drivers with input range of 90 V to 305 V AC 50/60 Hz and PF >0.95. The material used is Ventilated powder coated die cast aluminum with tempered glass & reflector. It is ideal for sign, Bulding facade, accent, general security lighting etc. Different fixture colours available on request.

#### SPECIFICATION

Material : FIBER Mounting : Floor Mount Lumen flux : 1200-1000/1800-1500 LM Rated Power : 5W Color : WW IP Rating : IP67