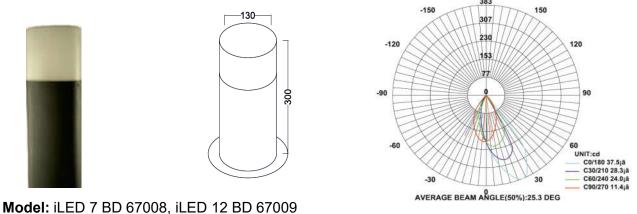

## **SPECIFICATION**

| Material<br>Mounting<br>Power | : Aluminum die casting matte finish<br>: Surface mount<br>: 7 W, 12 W |
|-------------------------------|-----------------------------------------------------------------------|
| Voltage                       | : 90 – 270 V AC, 50/60 Hz                                             |
| Power Factor                  | : >0.96                                                               |
| LED colors                    | : White 6000-6400 K                                                   |
|                               | Neutral White 4000-4500 K                                             |
|                               | Warm White 2700-3000 K                                                |
| Lumen Flux                    | : 120-140 lm/W (lumen efficacy: 160 -180 lm)                          |
| Dimension                     | : H-300 x W-130 mm, H-800 X D-130 mm                                  |
| Driver                        | : Internal                                                            |
| Operating Temp                | : -40°C ~ + 70°C                                                      |
| CRI                           | : 85                                                                  |
| IP Rating                     | : IP 67                                                               |
| Led used                      | CREE 🚖                                                                |
| Dimmable (optional)           | CASAMBI, Colour tunable (2700 K – 6000 K), DALI,                      |
|                               | Edge pulse/0/1-10 V dimming control                                   |