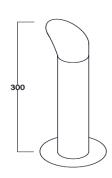

Different fixture colours available on request. Available at different heights 200/400/600/800 mm.

Lumen Flux : 120-140 lm/W (lumen efficacy: 160 -180 lm)

Dimension : H-300 mm, 810 mm

Driver : Internal

Operating Temp :  $-40^{\circ}\text{C} \sim +70^{\circ}\text{C}$ 

CRI : 85
IP Rating : IP 67
Led used : CREE €