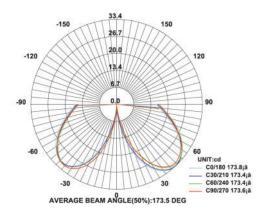

Lumen Flux : 120-140 lm/W (lumen efficacy: 160 -180 lm)

Dimension : H-300 mm, 810 mm

Driver : Internal

Operating Temp :  $-40^{\circ}\text{C} \sim +70^{\circ}\text{C}$ 

CRI : 85
IP Rating : IP 67
Led used : CREE €