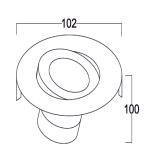

Lumen Flux : 120-140 lm/W (lumen efficacy: 160 -180 lm)

Dimension : D-102 X H-100 mm

Cut-out diameter : D-86 mm
Driver : External

Operating Temp :  $-40^{\circ}\text{C} \sim +70^{\circ}\text{C}$ 

CRI : 85
IP Rating : IP 20
Led used : CREE 