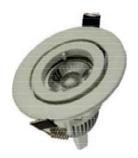

## PRODUCT DESCRIPTION

The recessed mount luminaire is made of die cast aluminium front removable without disturbing the ceiling ring, does not damage POP ceiling and available in 8 W. Universal power supply/drivers with input range of 90 V to 270 V AC 50/60 Hz and PF >0.96. It is ideal for hotel, showroom, home, office, theatres, auditorium, etc. *Different fixture colours available on request.* 