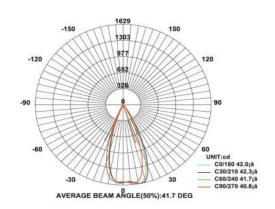

## **COB Gimbal Lights**

**BEAM ANGLE** 

10°

45°

25°

Model: iLED 8 RGBL 33001 - Front Removable/Retrofit