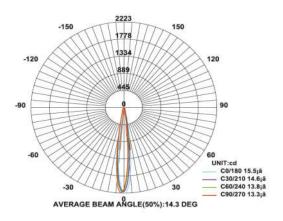

## Mirror/Picture Lights







Model: iLED 8/12 ML 33005

## PRODUCT DESCRIPTION

The Mirror/Picture luminaire are in the range of 8 W and 12 W. Universal power supply/drivers with input range of 90 V to 305 V AC 50/60 Hz and PF >0.95. The material used is Stainless steel with wave shaped acrylic diffused light source. It can be used above the mirror/picture. Different fixture colours available on request.

## **SPECIFICATION**

Material : Stainless steel with wave shaped acrylic

Lumen Efficacy : 160 – 180 lumens
Mounting : Surface mount
Power : 8W/12W

Voltage : 90 V to 305 V AC 50/60 Hz

Power Factor : >0.95

LED colors : White 6000-6400 K

Neutral White 4000-4500 K Warm White 2700-3000 K

Lumen Flux : 120-140 lm/W

Dimension : L-410 X W-95 X H-50mm

Driver : Internal
Operating Temp : -40°C ~ + 70°C
CRI : 85

Led u