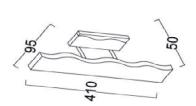

Neutral White 4000-4500 K Warm White 2700-3000 K

Lumen Flux : 120-140 lm/W

Dimension : L-410 X W-95 X H-50mm

Driver : Internal
Operating Temp : -40°C ~ + 70°C
CRI : 85

Led used : CREE \$

Dimmable Interface : CASAMBI, Colour tunable (2700 K – 6000 K), DALI,