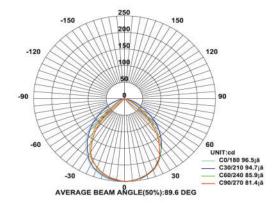

## Mirror/Picture Lights







Model: iLED 8 ML 33003

## PRODUCT DESCRIPTION

The Mirror/Picture luminaire is in the range of 8 W. Universal power supply/drivers with input range of 90 V to 305 V AC, 50/60 Hz and PF >0.95. The material used is stainless steel with milky diffuser. It can be used above the mirror/picture.

Different fixture colours available on request.

## **SPECIFICATION**

Material : stainless steel with milky diffuser

Lumen Efficacy : 160 – 180 lumens Mounting : Surface mount

Power : 8W

Voltage : 90 V to 305 V AC, 50/60 Hz

Power Factor : >0.95

LED colors : White 6000-6400 K

Neutral White 4000-4500 K Warm White 2700-3000 K

Lumen Flux : 120-140 lm/W

Dimension : L-470 X W-95 X H-48mm

Driver : Internal Operating Temp :  $-40^{\circ}\text{C} \sim +70^{\circ}\text{C}$ 

CRI : 85 Led used : CREE