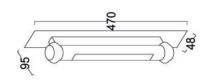

Neutral White 4000-4500 K Warm White 2700-3000 K

Lumen Flux : 120-140 lm/W

Dimension : L-470 X W-95 X H-48mm

Driver : Internal Operating Temp :  $-40^{\circ}\text{C} \sim +70^{\circ}\text{C}$ 

CRI : 85 Led used : CREE €