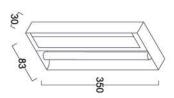

Neutral White 4000-4500 K Warm White 2700-3000 K

Lumen Flux : 120-140 lm/W

Dimension : L-350 X W-83 X H-30mm L-337

Driver : Internal Operating Temp :  $-40^{\circ}\text{C} \sim +70^{\circ}\text{C}$ 

CRI : 85
IP Rating : IP 20
Led used : CREE €