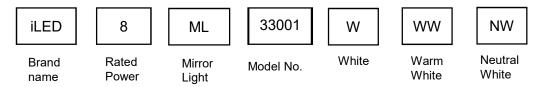

al : Ventilated aluminum with glass

Lumen Efficacy : 160 – 180 lumens Mounting : Surface mount

Power : 8W

Voltage : 90 V to 305 V AC 50/60 Hz

Power Factor : >0.95

LED colors : White 6000-6400 K

Neutral White 4000-4500 K Warm White 2700-3000 K

Lumen Flux : 120-140 lm/W

Dimension : L-350 X W-83 X H-30mm L-337

Driver : Internal Operating Temp :  $-40^{\circ}\text{C} \sim +70^{\circ}\text{C}$ 

CRI : 85
IP Rating : IP 20
Led used : CREE €

Dimmable Interface : CAS▲MBI, Colour tunable (2700 K – 6000 K), DALI,

Edge pulse/0/1-10 V dimming control (optional)



### **VARIANTS**

| MODEL         | RATED POWER | DIMENSION                  |
|---------------|-------------|----------------------------|
| iLED 12 ML 02 | 12 W        | L-485 X W-85 X H-30mm W-89 |

# **ORDERING INFORMATION**