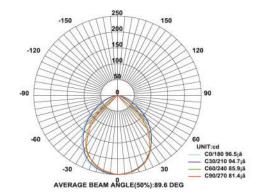

### **SPECIFICATION**

Material : Ventilated aluminum with glass

Lumen Efficacy : 160 – 180 lumens Mounting : Surface mount

Power : 8W

Voltage : 90 V to 305 V AC 50/60 Hz

Power Factor : >0.95

LED colors : White 6000-6400 K

Neutral White 4000-4500 K Warm White 2700-3000 K

Lumen Flux : 120-140 lm/W

Dimension : L-350 X W-83 X H-30mm L-337

Driver : Internal Operating Temp :  $-40^{\circ}\text{C} \sim +70^{\circ}\text{C}$ 

CRI : 85
IP Rating : IP 20
Led used : CREE €