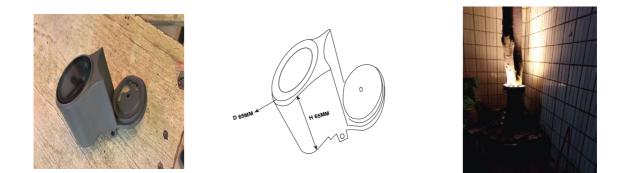

## **PRODUCT DESCRIPTION**

The street light luminaire is made of die cast /Extrusion aluminium With PC Cover and it is available in the range of 6 W. Universal power supply/drivers with input range of 90 V to 280 V AC 50/60 Hz and PF >0.96. It is ideal for pole lights / pathway lights. Different fixture colours available on request.

### SPECIFICATION

| Material                        | : Die cast Aluminium with Specialised<br>Lens & Tempered Glass |
|---------------------------------|----------------------------------------------------------------|
| Mounting                        | : Spike / Strap Mount                                          |
| Power                           | : 6 WATTS                                                      |
| Voltage                         | : 90-280V AC                                                   |
| LED colors                      | : WW/NW/W                                                      |
| Lumen Flux                      | : 600-960Lm                                                    |
| Dimension                       | : D-65 X H-65 mm                                               |
| IP Rating                       | : IP67                                                         |
| LIGHT DEGREE OPTIONS AT REQUEST |                                                                |