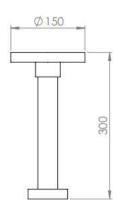

Different fixture colours available on request. Available at different heights 200/400/600/800 mm.

Neutral White 4000-4500 K Warm White 2700-3000 K

Lumen Flux : 120-140 lm/W (lumen efficacy: 160 -180 lm)
Dimension : D-150 X H-300 mm, D-150 X H-600 mm

Driver : Internal

Operating Temp : -40°C ~ + 70°C

Dimmable (optional) : CAS▲MBI, Colour tunable (2700 K – 6000 K), DALI,