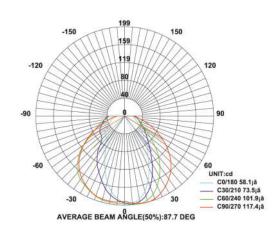

Neutral White 4000-4500 K Warm White 2700-3000 K

Lumen Flux : 120-140 lm/W (lumen efficacy: 160 -180 lm)
Dimension : D-150 X H-300 mm, D-150 X H-600 mm

Driver : Internal

Operating Temp : -40°C ~ + 70°C

Dimmable (optional) : CAS▲MBI, Colour tunable (2700 K – 6000 K), DALI,