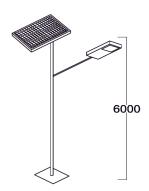

## **SPECIFICATION**

Solar Panel : 100Wp X 2 No Battery : 12V 100 Ah X 2 No

Pole Height : 6 meters

Panel Dimension : 1325 X 665 X 35 mm

Battery Dimension : L-142 X W-172 X H-378 mm

Backup Time : 20-24 hours Operating Temp :  $-40^{\circ}\text{C} \sim + 70^{\circ}\text{C}$ 