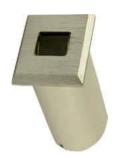

**Burials & Pathway Lights** 

**BEAM ANGLE** 

5°

Model: iLED 6 UG 670015 Narrow Beam

## PRODUCT DESCRIPTION

The outdoor burial mount luminaire is made of die cast aluminium with narrow beam lens and available in 6 W. DC/Universal power supply/drivers with input range of 90 V to 270 V AC 50/60 Hz and PF >0.96 are provided. It is ideal for sign, facade area, accent and general lighting area etc.

## **SPECIFICATION**

: Ventilated powder coated die cast Material

aluminum with narrow beam lens

: Outdoor burial mount Mounting

Power : 6 W

Voltage : 12 / 24 V AC/DC, 230 V AC

Power Factor : >0.96

: White 6000-6400 K LED colors