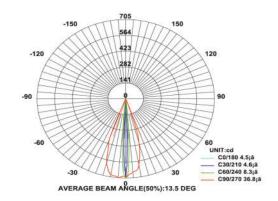

**Burials & Pathway Lights** 

**BEAM ANGLE** 

5°

Model: iLED 6 UG 670015 Narrow Beam