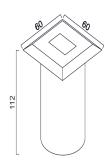

> Neutral White 4000-4500 K Warm White 2700-3000 K

Lumen Flux : 120-140 lm/W (lumen efficacy: 160 -180 lm)

: L-60 X W-60 X H-103 mm Dimension

**Cut-out Dimension** : D-55 X H-95 mm

Driver : Internal

**Operating Temp** : -40°C ~ + 70°C