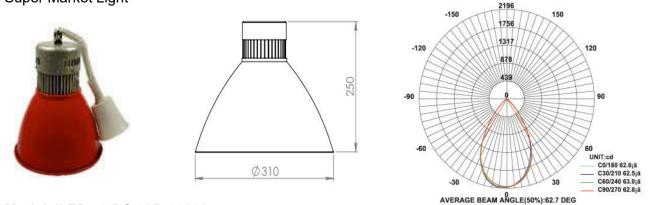

# Super Market Light

Model: iLED 50 DS 32R 33002

#### **PRODUCT DESCRIPTION**

The super market suspended/angular mount luminaires are in the range of 36 W, 40W and 50 W. Universal power supply/drivers with input range of 90 V to 305 V AC 50/60 Hz and PF >0.95 are provided. The material used is Extrution aluminum with reflective hood and milky diffuser. It is ideal for factory, warehouse, yard, super market RED MEET & etc. *Different fixture colours available on request.* 

## **SPECIFICATION**

| Material<br>Lumen Efficacy | : Extrution aluminum with reflective hood and milky diffuser<br>: 160 – 180 lumens                 |
|----------------------------|----------------------------------------------------------------------------------------------------|
| Mounting                   | : Suspended                                                                                        |
| Power                      | : 50W                                                                                              |
| Voltage                    | : 90 V to 305 V AC 50/60 Hz                                                                        |
| Power Factor               | : >0.95                                                                                            |
| LED colors                 | : White 6000-6400 K                                                                                |
|                            | Neutral White 4000-4500 K                                                                          |
|                            | Warm White 2700-3000 K                                                                             |
| Lumen Flux                 | : 120-140 lm/W                                                                                     |
| Dimension                  | : D-245 X H-260 mm                                                                                 |
| Driver                     | : Internal                                                                                         |
| Operating Temp             | : -40°C ~ + 70°C                                                                                   |
| CRI                        | : 85                                                                                               |
| IP Rating                  | : IP 20                                                                                            |
| Led used                   | CREE 🚖                                                                                             |
| Dimmable Interface         | CASAMBI, Colour tunable (2700 K – 6000 K), DALI,<br>Edge pulse/0/1-10 V dimming control (optional) |