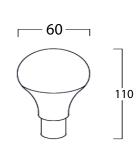

Neutral White 4000-4500 K Warm White 2700-3000 K

Lumen Flux : 120-140 lm/W (lumen efficacy: 160 -180 lm)

Dimension : D-50 X H-85 mm, D-60 X H-110 mm

Driver : Internal

Operating Temp :  $-40^{\circ}\text{C} \sim +70^{\circ}\text{C}$ 