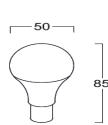

Neutral White 4000-4500 K Warm White 2700-3000 K

Lumen Flux : 120-140 lm/W (lumen efficacy: 160 -180 lm)

Dimension : D-50 X H-85 mm, D-60 X H-110 mm

Driver : Internal

Operating Temp :  $-40^{\circ}\text{C} \sim +70^{\circ}\text{C}$ 