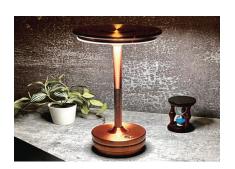

## PRODUCT DESCRIPTION

The Rechargable Table Lamp are made of flexible copper available in the range of 5W. Universal power supply/drivers with input range of 5V DC It is ideal for Cove lighting, Profile lighting, signages, interior/ exterior lightings, accent lightings, under cabinet lightings, back lightings etc. *Different fixture colours available on request.* 

## **SPECIFICATION**

Material: Aluminum With Touch Switch & Gold

Chrome Finish

Mounting: Table Top I/P Volatage: 5V DC Rated Power: 5 W Color: 3000-6000K

Dimesion: D-130mm X H - 285mm

Application: Hotel, Restaurant, Temple, Pooja Rooms,

Houses, Parties.