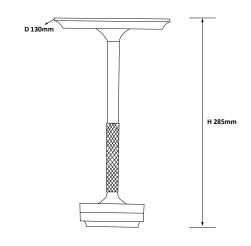

## **SPECIFICATION**

Material: Aluminum With Touch Switch & Gold

Chrome Finish

Mounting: Table Top I/P Volatage: 5V DC Rated Power: 5 W Color: 3000-6000K

Dimesion: D-130mm X H - 285mm

Application: Hotel, Restaurant, Temple, Pooja Rooms,

Houses, Parties.