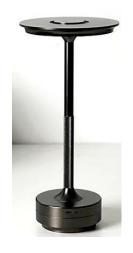

## **SPECIFICATION**

Material: Aluminum With Touch Switch & Gold

Chrome Finish

Mounting: Table Top I/P Volatage: 5V DC Rated Power: 5 W Color: 3000-6000K

Dimesion: D-130mm X H - 285mm

Application: Hotel, Restaurant, Temple, Pooja Rooms,

Houses, Parties.