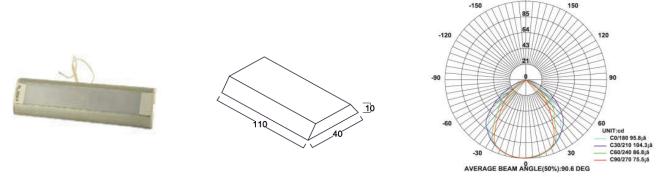

## SPECIFICATION

| Material<br>Mounting<br>Power | : Ventilated powder coated aluminum with Frost diffuser<br>: Surface mount<br>: 5 W, 10 W |
|-------------------------------|-------------------------------------------------------------------------------------------|
| Voltage                       | : 12/24 V DC & 230 V AC 50/60 Hz                                                          |
| Power Factor                  | : >0.96                                                                                   |
| LED colors                    | : White 6000-6400 K                                                                       |
|                               | Neutral White 4000-4500 K                                                                 |
|                               | Warm White 2700-3000 K                                                                    |
| Lumen Flux                    | : 120-140 lm/W (lumen efficacy: 160 -180 lm)                                              |
| Dimension                     | : L-110 X W-40 X H-10 mm, L-205 X W-40 X H-10mm                                           |
| Driver                        | : Internal                                                                                |
| Operating Temp                | : -40°C ~ + 70°C                                                                          |
| CRI                           | : 85                                                                                      |
| IP Rating                     | : IP 20                                                                                   |
| Led used                      | CREE 🚖                                                                                    |
| Dimmable Interface            | : CASAMBI, Colour tunable (2700 K – 6000 K), DALI,                                        |
|                               | Edge pulse/0/1-10 V dimming control (optional)                                            |