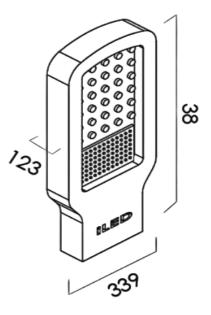

## SPECIFICATION

Material : Powder coated aluminum Die casting With PMMA lens (optional) & tempered glass Mounting : Aluminum / GI pole Rated Power : 30W Lumen flux : 3900-3000Lm Color : WW/WW/NW Dimesion : L-339XW-123XH-38mm CRI : >80 IP Rating : IP65