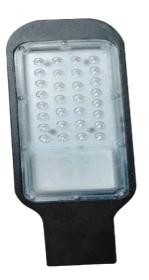

#### **PRODUCT DESCRIPTION**

The Facade/Projection luminaires are in the range of 30W Universal power supply/drivers with input range of 90 V to 305 V AC 50/60 Hz and PF >0.95. The material used is Ventilated powder coated die cast aluminum with tempered glass & reflector.It is ideal for sign, Bulding facade, accent, general security lighting etc. Different fixture colours available on request.

## SPECIFICATION

Material : Powder coated aluminum Die casting With PMMA lens (optional) & tempered glass Mounting : Aluminum / GI pole Rated Power : 30W Lumen flux : 3900-3000Lm Color : WW/WW/NW Dimesion : L-339XW-123XH-38mm CRI : >80 IP Rating : IP65