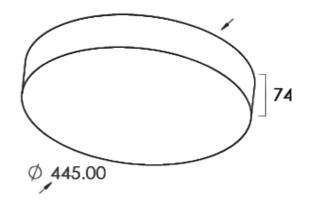

#### SPECIFICATION

Material : Powder coated aluminum Die casting With PMMA lens (optional) & tempered glass Mounting : Aluminum / GI pole Rated Power : 30W Lumen flux : 3900-3000Lm Color : WW/WW/NW Dimesion : D-445X74mm CRI : >80 IP Rating : IP67