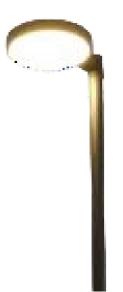

#### **PRODUCT DESCRIPTION**

The Facade/Projection luminaires are in the range of 30W Universal power supply/drivers with input range of 90 V to 305 V AC 50/60 Hz and PF >0.95. The material used is Ventilated powder coated die cast aluminum with tempered glass & reflector. It is ideal for sign, Bulding facade, accent, general security lighting etc. Different fixture colours available on request.

#### SPECIFICATION

Material : Powder coated aluminum Die casting With PMMA lens (optional) & tempered glass Mounting : Aluminum / GI pole Rated Power : 30W Lumen flux : 3900-3000Lm Color : WW/WW/NW Dimesion : D-445X74mm CRI : >80 IP Rating : IP67