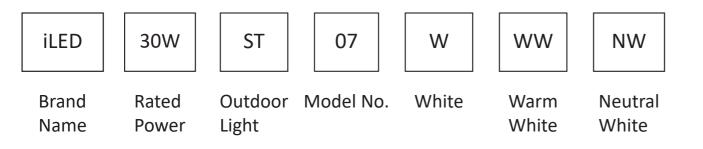

# Model : iLED 30 ST RND 07

#### SPECIFICATION

Material : Powder coated aluminum Die casting With PMMA lens (optional) & tempered glass Mounting : Aluminum / GI pole Rated Power : 30W Lumen flux : 3900-3000Lm Color : WW/WW/NW Dimesion : D-445X74mm CRI : >80 IP Rating : IP67

### ORDERING INFORMATION

www.iled.in iLED Lighting Systems Pvt Ltd Chennai, Tamil Nadu, India 600096