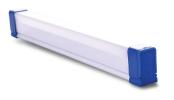

# **Emergency Lights (Rechargeable)**

## **PRODUCT DESCRIPTION**

The Emergency Lights are made of flexible copper available in the range of 10W. Universal power supply/drivers with input range of 5V DC It is ideal for Cove lighting , Profile lighting,signages, interior/ exterior lightings, accent lightings, under cabinet lightings, back lightings etc. *Different fixture colours available on request.* 

### **SPECIFICATION**

Material : Abs plastic with poly carbonate case Mounting : Surface Mount I/P Voltage : DC 5V Power : 10W Lumen Flux : 500-800Lm Available CCT : WW/NW/W Dimension: L – 300 x H – 40 x W – 24mm Application : Mine, Night Camp, Fishing at Night, Emergency, Night Market