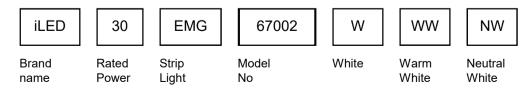

# **Emergency Lights (Rechargeable)**





## Mode No: iLED 30 EMG 67002 - RECHARGEABLE

## **PRODUCT DESCRIPTION**

The Emergency Lights are made of flexible copper available in the range of 10W. Universal power supply/drivers with input range of 5V DC It is ideal for Cove lighting , Profile lighting,signages, interior/ exterior lightings, accent lightings, under cabinet lightings, back lightings etc. *Different fixture colours available on request.* 

### **SPECIFICATION**

Material : Abs plastic with poly carbonate case Mounting : Surface Mount I/P Voltage : DC 5V Power : 10W Lumen Flux : 500-800Lm Available CCT : WW/NW/W Dimension: L – 300 x H – 40 x W – 24mm Application : Mine, Night Camp, Fishing at Night, Emergency, Night Market

### ORDERING INFORMATION



www.iled.in iLED Lighting Systems Pvt Ltd Chennai- 600096, Tamil Nadu, India