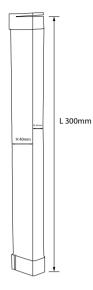

### **SPECIFICATION**

Material : Abs plastic with poly carbonate case Mounting : Surface Mount I/P Voltage : DC 5V Power : 10W Lumen Flux : 500-800Lm Available CCT : WW/NW/W Dimension: L – 300 x H – 40 x W – 24mm Application : Mine, Night Camp, Fishing at Night, Emergency, Night Market