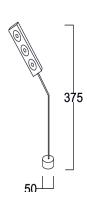

LED colors : White 6000-6400 K

Neutral White 4000-4500 K Warm White 2700-3000 K

Lumen Flux : 120-140 lm/W

Dimension : D-50 X H-375 mm H-335mm

Driver : External
Operating Temp : -40°C ~ + 70°C

CRI :>85
IP Rating : IP 20
Led used : CREE €