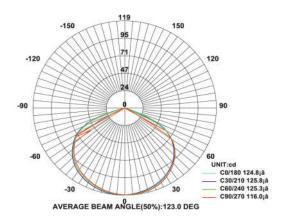

## Jewellery & Showcase Display Light







Model: iLED 3 SJL 33004

## PRODUCT DESCRIPTION

The Jewellery & Showcase Display Light is in the range of 3 W. Universal power supply/drivers with input range of 90 V to 305 V AC 50/60 Hz and PF >0.95. The material used is Aluminum with flexible gooseneck/adjustable head & PMMA optics. It is ideal to focus the jewellery, showcase, rooms, readings etc.

Different fixture colours available on request.

## **SPECIFICATION**

Material : Aluminum with flexible gooseneck/adjustable head & PMMA optics

Lumen Efficacy : 160 – 180 lumens Mounting : Surface mount

Power : 3W

Voltage : 90 V to 305 V AC, 50/60 Hz

Power Factor : >0.95

LED colors : White 6000-6400 K

Neutral White 4000-4500 K Warm White 2700-3000 K

Lumen Flux : 120-140 lm/W

Dimension : D-50 X H-375 mm H-335mm

Driver : External