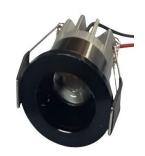

## PRODUCT DESCRIPTION

The Ceiling recessed spot luminaire is made of Ventilated Aluminium with PMMA lens and available in 1W-3W. It is ideal for hotels, showrooms, homes, offices ,theaters etc. Different fixture colours available on request.

## **SPECIFICATION**

Material : Ventilated aluminum cooling with

PMMA lens

Mounting : Recess mount

Power : 1-3W

Voltage : 12/24 V DC , 230 V AC LED colors : White 6000-6400 K

Neutral White 4000-4500 K Warm White 2700-3000 K