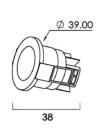

Lumen Flux : 120-140 lm/W (lumen efficacy: 160 -180 lm)

Dimension : D-39 X H-38 mm

Cut out diameter : 29 mm Driver : External

Operating Temp : -40°C ~ + 70°C

Dimmable Interface : CASAMBI, Colour tunable (2700 K – 6000 K), DALI,