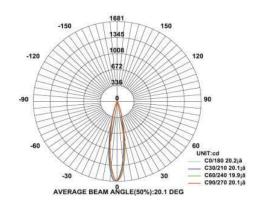

## COB Down Lights

**BEAM ANGLE** 

30°

10°

45°

25°

Model: iLED 3 RDL COB 330020