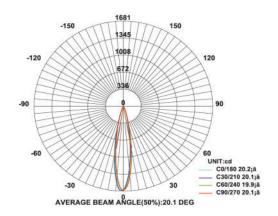

## Ceiling Recess Mount Lights With Lens

**BEAM ANGLE** 

30°

10°

45°

5°

Model: iLED 3 RDL 33003