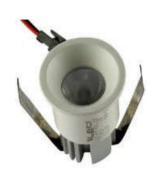

## PRODUCT DESCRIPTION

The Ceiling recessed mount luminaire is made of Ventilated Aluminium with PMMA lens and available in 3 W. It is ideal for hotel, showroom, home, offices ,theaters etc. Different fixture colours available on request.

## **SPECIFICATION**

Material : Ventilated aluminum cooling with

PMMA lens

Mounting : Recess mount

Power : 3 W

Voltage : 12/24 V DC , 230 V AC LED colors : White 6000-6400 K

Neutral White 4000-4500 K Warm White 2700-3000 K