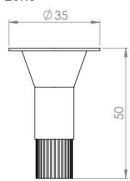

Lumen Flux : 120-140 lm/W (lumen efficacy: 160 -180 lm)

Dimension : D-35 X H-50 mm

Cut out diameter : 27 mm
Driver : External

Operating Temp : -40°C ~ + 70°C

CRI : 85
IP Rating : IP 20
Led used : CREE €

Dimmable Interface : CASAMBI, Colour tunable (2700 K – 6000 K), DALI,