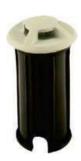

## PRODUCT DESCRIPTION

The outdoor burial mount luminaire is made of aluminium with PMMA lens and available in 3 W. It emits light in four directions. DC/Universal power supply/drivers with input range of 90 V to 270 V AC 50/60 Hz and PF >0.96. It is ideal for sign, facade area, accent and general lighting area etc. Different fixture colours available on request.

## **SPECIFICATION**

Material : Ventilated aluminum die casting with PMMA lens

Mounting : Outdoor burial mount

Power : 3 W

Voltage : 12 / 24 V AC/DC, 230V AC

Power Factor : >0.96

LED colors : White 6000-6400 K