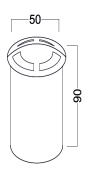

Neutral White 4000-4500 K Warm White 2700-3000 K

Lumen Flux : 120-140 lm/W (lumen efficacy: 160 -180 lm)
Dimension : D-50 X H-90 mm / W-85 X H-100 mm

Cut-out Dimension : D-45 X H- 79 mm

Driver : Internal