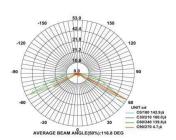

Operating Temp : -40°C ~ + 70°C

Dimmable Interface : CASAMBI, Colour tunable (2700 K – 6000 K), DALI,

Edge pulse/0/1-10 V dimming control (optional)