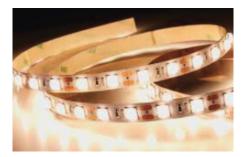

Strip Lights

Model: iLED 24 STL With Lens IP68

## **PRODUCT DESCRIPTION**

The strip lights are made of flexible copper available in the range of 24W. Universal power supply/drivers with input range of 24 V DC It is ideal for Cove lighting ,Profile lighting,signages, interior/ exterior lightings, accent lightings, under cabinet lightings, back lightings etc. *Different fixture colours available on request.* 