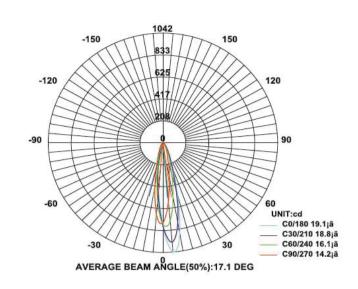

## Facade/Projection Lights







Model: iLED 24 OL 670013

## PRODUCT DESCRIPTION

The Facade/Projection luminaires are in the range of 24w. Universal power supply/drivers with input range of 90 V to 305 V AC 50/60 Hz and PF >0.95. The material used is Ventilated powder coated die cast aluminum with tempered glass & reflector.It is ideal for sign, Bulding facade, accent, general security lighting etc.

Different fixture colours available on request.

## **SPECIFICATION**

Material: Ventiled powder coated Die cast Aluminum

with Reflector & Clear Diffuser

Mounting: Pole / Surface Mount

Lumen flux: 3120-2400Lm

Rated Power : 24W Color : WW/WW/NW

Dimesion: D-310 X H-150 mm

IP Rating: IP65 Driver: Internal

Operating Temp:  $-40^{\circ}$ c<sup>~</sup> +  $70^{\circ}$ c

CRI: 80

## ORDERING INFORMATION

WW NW **iLED** O