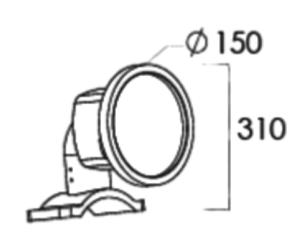

## **SPECIFICATION**

Material: Ventiled powder coated Die cast Aluminum

with Reflector & Clear Diffuser

Mounting: Pole / Surface Mount

Lumen flux: 3120-2400Lm

Rated Power : 24W Color : WW/WW/NW

Dimesion: D-310 X H-150 mm