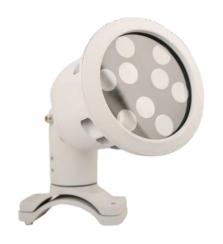

## PRODUCT DESCRIPTION

The Facade/Projection luminaires are in the range of 24w. Universal power supply/drivers with input range of 90 V to 305 V AC 50/60 Hz and PF >0.95. The material used is Ventilated powder coated die cast aluminum with tempered glass & reflector.It is ideal for sign, Bulding facade, accent, general security lighting etc.

## **SPECIFICATION**

Material: Ventiled powder coated Die cast Aluminum

with Reflector & Clear Diffuser

Mounting: Pole / Surface Mount

Lumen flux: 3120-2400Lm

Rated Power : 24W Color : WW/WW/NW

Dimesion: D-310 X H-150 mm