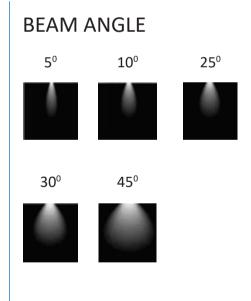

## PRODUCT DESCRIPTION

The Facade/Projection luminaires are in the range of 24w. Universal power supply/drivers with input range of 90 V to 305 V AC 50/60 Hz and PF >0.95. The material used is Ventilated powder coated die cast aluminum with tempered glass & reflector.It is ideal for sign, Bulding facade, accent, general security lighting etc.