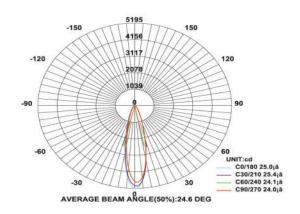

## Jewellery & Showcase Display Light







Model: iLED 24 JL 33006

## PRODUCT DESCRIPTION

The Jewellery & Showcase Display Light is in the range of 24 W. And can be customised to required wattage & height. Universal power supply/drivers with input range of 90 V to 305 V AC 50/60 Hz and PF >0.95 are provided. The material used is Aluminum with adjustable head & PMMA optics . It is ideal Vertical rack of multishelf to focus the jewellery, showcase, rooms, readings etc.

Different fixture colours available on request.

## **SPECIFICATION**

Material : Aluminum with adjustable head & PMMA optics

Lumen Efficacy : 160 – 180 lumens Mounting : Surface mount

Power : 24W

Voltage : 90 V to 305 V AC 50/60 Hz

Power Factor : >0.95

LED colors : White 6000-6400 K

Neutral White 4000-4500 K Warm White 2700-3000 K

Lumen Flux : 120-140 lm/W