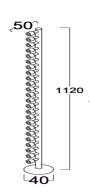

Neutral White 4000-4500 K Warm White 2700-3000 K

Lumen Flux : 120-140 lm/W

Dimension : D-40 X W- 50 X H-1120 mm H-313mm

Driver : External

Operating Temp : -40°C ~ + 70°C

Dimmable Interface CASAMBI, Colour tunable (2700 K – 6000 K), DALI,