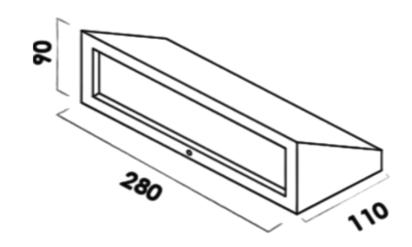

## **SPECIFICATION**

Material: Aluminum Die Cast With Powder coated

Mounting: Inwall

Lumen flux: 3120-2400Lm

Rated Power: 24W Color: WW/WW/NW

Dimesion: L-280XW-110XH-90mm

IP Rating: IP65

CRI:>80