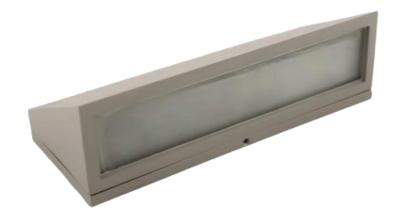

## PRODUCT DESCRIPTION

Lorem ipsum

The Facade/Projection luminaires are in the range of 24W Universal power supply/drivers with input range of 90 V to 305 V AC 50/60 Hz and PF >0.95. The material used is Ventilated powder coated die cast aluminum with tempered glass & reflector. It is ideal for sign, Bulding facade, accent, general security lighting etc.

## **SPECIFICATION**

Material: Aluminum Die Cast With Powder coated

Mounting: Inwall

Lumen flux: 3120-2400Lm

Rated Power: 24W Color: WW/WW/NW

Dimesion: L-280XW-110XH-90mm

IP Rating: IP65

CRI:>80