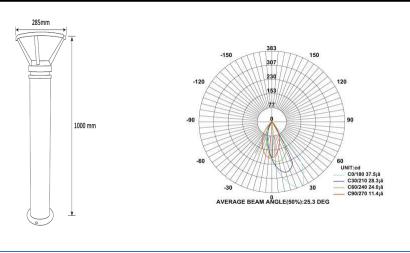

## **SPECIFICATION**

| Material<br>Mounting<br>Power | : Aluminium die cast with powder coat & tempered glass<br>: Surface mount<br>: 15-25 W    |
|-------------------------------|-------------------------------------------------------------------------------------------|
| Voltage                       | : 90 – 270 V AC, 50/60 Hz/12-24V DC                                                       |
| Power Factor                  | :>0.96                                                                                    |
| LED colors                    | : White 6000-6400 K                                                                       |
|                               | Neutral white 4000-4500 K Warm white 2700-<br>3000 K                                      |
| Lumen Flux                    | : 120-140 lm/W (lumen efficacy: 160 -180 lm)                                              |
| Dimension                     | : D-285 X H-1000 mm                                                                       |
| Driver                        | : Internal                                                                                |
| Operating Temp                | : -40°C ~ + 70°C                                                                          |
| CRI                           | : >85                                                                                     |
| IP Rating                     | : IP 67                                                                                   |
| Led used                      | CREE 🜩                                                                                    |
| Dimmable (optional)           | : CASAMBI, Colour tunable (2700 K – 6000 K), DALI,<br>Edge pulse/0/1-10 V dimming control |