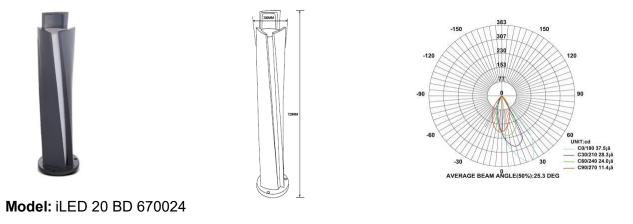

## **SPECIFICATION**

| Material<br>Mounting<br>Power<br>Voltage<br>Power Factor<br>LED colors | : Aluminium Die cast with Powder coat and diffuser<br>: Surface mount<br>: 15-20 W<br>: 90 – 270 V AC/12-24V DC<br>: >0.96<br>: White 6000-6400 K |
|------------------------------------------------------------------------|---------------------------------------------------------------------------------------------------------------------------------------------------|
|                                                                        | Neutral White 4000-4500 K Warm                                                                                                                    |
|                                                                        | White 2700-3000 K                                                                                                                                 |
| Lumen Flux                                                             | : 120-140 lm/W (lumen efficacy: 160 -180 lm)                                                                                                      |
| Dimension                                                              | : D-200 X H-720 mm                                                                                                                                |
| Driver                                                                 | : Internal                                                                                                                                        |
| Operating Temp                                                         | : -40°C ~ + 70°C                                                                                                                                  |
| CRI                                                                    | : >85                                                                                                                                             |
| IP Rating                                                              | : IP 67                                                                                                                                           |
| Led used                                                               | CREE ≑                                                                                                                                            |
| Dimmable (optional)                                                    | : CASAMBI, Colour tunable (2700 K – 6000 K), DALI,                                                                                                |
|                                                                        | Edge pulse/0/1-10 V dimming control                                                                                                               |