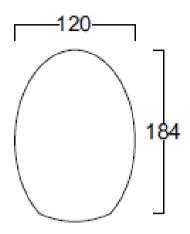

## **SPECIFICATION**

Material: Handblown lamp shade with ABS light holder

Mounting : Desk Top I/P Voltage : DC 5V

Power Supply: Adapter with USB Cable

Battery: 4000mAH

Dimesion: D-120 X H-184mm

Weight: 960gms