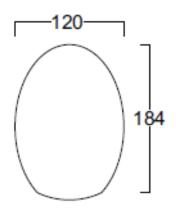

## **SPECIFICATION**

Material: Handblown lamp shade with ABS light holder

Mounting: Desk Top I/P Voltage: DC 5V

Power Supply: Adapter with USB Cable

Battery: 4000mAH

Dimesion: D-120 X H-184mm

Weight: 960gms