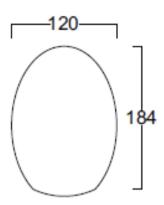

#### **SPECIFICATION**

Material : Handblown lamp shade with ABS light holder Mounting : Desk Top I/P Voltage : DC 5V Power Supply : Adapter with USB Cable Battery : 4000mAH Dimesion : D-120 X H-184mm Weight : 960gms Watts : 2W Charging Time : 10Hrs Lighting Time : 10-60Hrs IP Rating : IP54 Application : Hotel, Restaurant,Temple, PoojaRooms, Houses, Parties