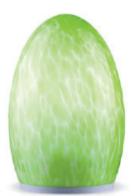

#### **SPECIFICATION**

Material : Handblown lamp shade with ABS light holder Mounting : Desk Top I/P Voltage : DC 5V Power Supply : Adapter with USB Cable Battery : 4000mAH Dimesion : D-120 X H-184mm Weight : 960gms Watts : 2W Charging Time : 10Hrs Lighting Time : 10-60Hrs IP Rating : IP54 Application : Hotel, Restaurant,Temple, PoojaRooms, Houses, Parties