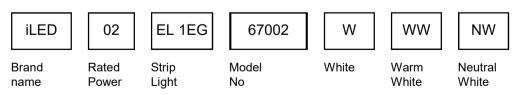

odel: iLED 2 EL 1EG 670002 - RECHARGEABLE

### **PRODUCT DESCRIPTION**

The Cordles Table Lamp are made of flexible copper available in the range of 2W. Universal power supply/drivers with input range of 5V DC It is ideal for Cove lighting , Profile lighting,signages, interior/ exterior lightings, accent lightings, under cabinet lightings, back lightings etc. *Different fixture colours available on request.* 

#### **SPECIFICATION**

Material : Handblown lamp shade with ABS light holder Mounting : Desk Top I/P Voltage : DC 5V Power Supply : Adapter with USB Cable Battery : 4000mAH Dimesion : D-120 X H-184mm Weight : 960gms Watts : 2W Charging Time : 10Hrs Lighting Time : 10-60Hrs IP Rating : IP54 Application : Hotel, Restaurant,Temple, PoojaRooms, Houses, Parties

## ORDERING INFORMATION