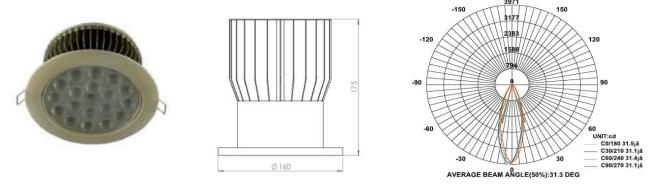

### **SPECIFICATION**

| •••                |                                                              | BEAM ANGLE |     |     |
|--------------------|--------------------------------------------------------------|------------|-----|-----|
| Material           | : Ventilated aluminum cooling with<br>PMMA lens & adjustable | 5°         | 10° | 25° |
| Mounting           | : Recess mount                                               |            |     |     |
| Power              | : 18 W                                                       |            |     |     |
| Voltage            | : 12/24 V DC , 230 V AC                                      |            |     |     |
| LED colors         | : White 6000-6400 K                                          |            |     |     |
|                    | Neutral White 4000-4500 K                                    |            |     |     |
|                    | Warm White 2700-3000 K                                       |            |     |     |
| Lumen Flux         | : 120-140 lm/W (lumen efficacy: 160 -180 lm)                 | 30°        | 45° |     |
| Dimension          | : D-160X H-77 mm                                             |            |     |     |
| Cut out diameter   | : 132 mm                                                     |            |     |     |
| Driver             | : External                                                   |            |     |     |
| Operating Temp     | : -40°C ~ + 70°C                                             |            |     |     |
| CRI                | : 85                                                         |            |     |     |
| IP Rating          | : IP 20                                                      |            |     |     |
| Led used           | CREE ≑                                                       |            |     |     |
| Dimmable Interface | CASAMBI, Colour tunable (2700 K – 6000 K)                    | , DALI,    |     |     |
|                    |                                                              |            |     |     |