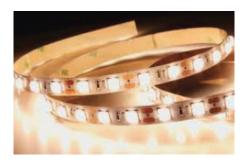

## Strip Lights

Model: iLED 14 STL With Lens IP68

## PRODUCT DESCRIPTION

The strip lights are made of flexible copper available in the range of 14 W. Universal power supply/drivers with input range of 24 V DC It is ideal for Cove lighting ,Profile lighting,signages, interior/ exterior lightings, accent lightings, under cabinet lightings, back lightings etc. *Different fixture colours available on request.* 

## **SPECIFICATION**

Material : Flexible Strip with Silicon Casing & Lens

Mounting : Surface Mount

Power : 14 WATTS/METER

Voltage : 24 V DC Power Factor : >0.96

LED colors : WW/NW/W Lumen Flux : 1400-2240Lm