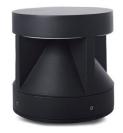

## **Bollards**

Model: iLED 12/15 BD 670031

## **PRODUCT DESCRIPTION**

The bollard luminaire is made of stainless steel and available in 6W. universal power supply/ drivers with input range of 90-280V AC and PF > 0.96. It is ideal for gate lights and Pathway etc. Different fixture colours available on request.

## **SPECIFICATION**

Material : Aluminium Die cast with Powder coated Diffuser

Mounting : Surface mount
Power : 12/15WATTS
Voltage : 90-280V AC
LED colors : WW/NW/W

Lumen Flux : 1200-1920/1500-2400Lm

Dimension : D-150 X H-145 mm