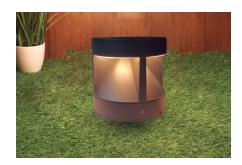

## **PRODUCT DESCRIPTION**

The bollard luminaire is made of stainless steel and available in 6W. universal power supply/ drivers with input range of 90-280V AC and PF > 0.96. It is ideal for gate lights and Pathway etc. Different fixture colours available on request.