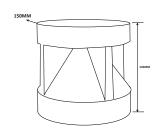

## **SPECIFICATION**

Material : Aluminium Die cast with Powder coated Diffuser

Mounting : Surface mount
Power : 12/15WATTS
Voltage : 90-280V AC
LED colors : WW/NW/W

Lumen Flux : 1200-1920/1500-2400Lm

Dimension : D-150 X H-145 mm