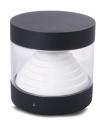

## **Bollards**

Model: iLED 12/15 BD 670030

## **PRODUCT DESCRIPTION**

The bollard luminaire is made of stainless steel and available in 6W. universal power supply/ drivers with input range of 90-280V AC Hz and PF > 0.96. It is ideal for gate lights and Pathway etc. Different fixture colours available on request.

## **SPECIFICATION**

Material : Aluminium Die cast with Powder coated Diffuser

Mounting : Surface mount
Power : 12/15WATTS
Voltage : 90-280V AC
LED colors : WW/NW/W

Lumen Flux : 1200-1920/1500-2400Lm

Dimension : D-150 X H-145 mm