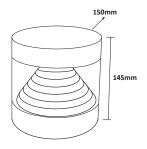

## **SPECIFICATION**

Material : Aluminium Die cast with Powder coated Diffuser

Mounting : Surface mount
Power : 12/15WATTS
Voltage : 90-280V AC
LED colors : WW/NW/W

Lumen Flux : 1200-1920/1500-2400Lm

Dimension : D-150 X H-145 mm