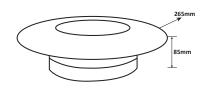

## **SPECIFICATION**

Material : Aluminium Die cast with Powder coated Diffuser

Mounting : Surface mount
Power : 12/15WATTS
Voltage : 90-280V AC
LED colors : WW/NW/W

Lumen Flux : 1200-1920/1500-2400Lm

Dimension : D-265 X H-85 mm