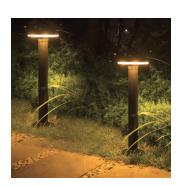

## PRODUCT DESCRIPTION

The bollard luminaire is made of stainless steel and available in 6W. universal power supply/ drivers with input range of 90-280V AC Hz and PF > 0.96. It is ideal for gate lights and Pathway etc. Different fixture colours available on request.