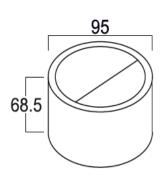

Lumen Flux : 120-140 lm/W (lumen efficacy: 160 -180 lm)

Dimension : D-95 X H-68.5 mm

Driver : Internal

Operating Temp :  $-40^{\circ}\text{C} \sim + 70^{\circ}\text{C}$ 

Dimmable Interface : CAS▲MBI, Colour tunable (2700 K – 6000 K), DALI,