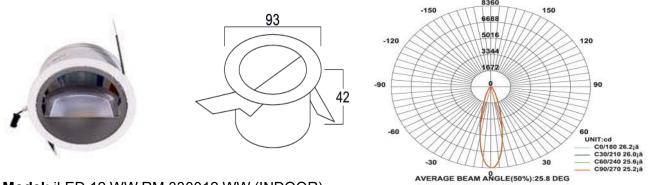

## Wall Washer

Model: iLED 12 WW RM 330012 WW (INDOOR)

## SPECIFICATION

| Material<br>Mounting<br>Power<br>Voltage | : Aluminum Housing with PMMA lens<br>: Recess mount<br>: 30 W<br>: 90 – 270 V AC 50/60 Hz |
|------------------------------------------|-------------------------------------------------------------------------------------------|
| Power Factor                             | : >0.96                                                                                   |
| LED colors                               | : White 6000-6400 K                                                                       |
|                                          | Neutral White 4000-4500 K                                                                 |
|                                          | Warm White 2700-3000 K                                                                    |
| Lumen Flux                               | : 120-140 lm/W (lumen efficacy: 160 -180 lm)                                              |
| Dimension                                | : D-95 X H-68.5 mm                                                                        |
| Cut out dia                              | :D-80mm:                                                                                  |
| Driver                                   | : Internal                                                                                |
| Operating Temp                           | : -40°C ~ + 70°C                                                                          |
| CRI                                      | : 85                                                                                      |
| IP Rating                                | : IP 20                                                                                   |
| Led used                                 | CREE ≑                                                                                    |
| Dimmable Interface                       | : CASAMBI, Colour tunable (2700 K – 6000 K), DALI,                                        |
|                                          | Edge pulse/0/1 10 \/ dimming control (entional)                                           |