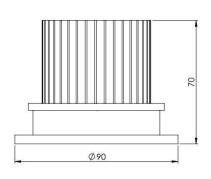

Dimension : D-90 X H-70 mm

Cut-out diameter : 70 mm

Driver : External

Operating Temp :  $-40^{\circ}\text{C} \sim +70^{\circ}\text{C}$ 

CRI : 85
IP Rating : IP 20
Led used : CREE €

Dimmable Interface : CASAMBI, Colour tunable (2700 K – 6000 K), DALI,