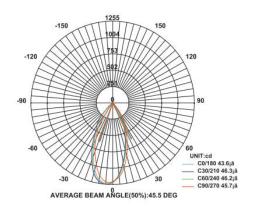

polished reflector

Mounting : Recessed mount

Power : 12 W

Voltage : 90 – 270 V AC 50/60 Hz

Power Factor : >0.96

LED colors : White 6000-6400 K

Neutral White 4000-4500 K Warm White 2700-3000 K

Lumen Flux : 120-140 lm/W (lumen efficacy: 160 -180 lm)