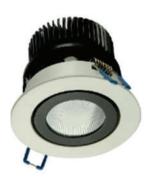

## PRODUCT DESCRIPTION

The recessed mount luminaire is made of aluminium and depending on the fixture size it is available in the range of 4 to 40 W. Universal power supply/drivers with input range of 90 V to 270 V AC 50/60 Hz and PF >0.96. It is ideal for hotel, showroom, home, office, theatres, auditorium, etc.

polished reflector

Mounting : Recessed mount

Power : 12 W

Voltage : 90 – 270 V AC 50/60 Hz

Power Factor : >0.96

LED colors : White 6000-6400 K

Neutral White 4000-4500 K Warm White 2700-3000 K

Lumen Flux : 120-140 lm/W (lumen efficacy: 160 -180 lm)

Dimension : D-90 X H-70 mm

Cut-out diameter : 70 mm

Driver : External

Operating Temp :  $-40^{\circ}\text{C} \sim +70^{\circ}\text{C}$ 

CRI : 85
IP Rating : IP 20
Led used : CREE €

Dimmable Interface : CASAMBI, Colour tunable (2700 K – 6000 K), DALI,