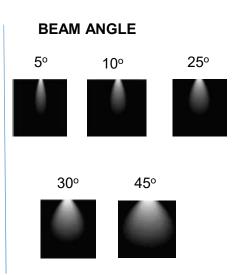

auditorium, etc.

Different fixture colours available on request.

| $\sim$ |   | _ A = |       |
|--------|---|-------|-------|
| $\sim$ |   | 1 · A | 11111 |
| J      | - |       | TION  |

Material : Ventilated aluminium cooling with

polished reflector

Mounting : Recessed mount

Power : 12 W

Voltage : 90 – 270 V AC 50/60 Hz

Power Factor : >0.96

LED colors : White 6000-6400 K

Neutral White 4000-4500 K Warm White 2700-3000 K

Lumen Flux : 120-140 lm/W (lumen efficacy: 160 -180 lm)

Dimension : D-90 X H-70 mm

Cut-out diameter : 70 mm

Driver : External

Operating Temp :  $-40^{\circ}\text{C} \sim +70^{\circ}\text{C}$ 

CRI : 85
IP Rating : IP 20
Led used : CREE €

Dimmable Interface : CASAMBI, Colour tunable (2700 K – 6000 K), DALI,

Edge pulse/0/1-10 V dimming control (optional)



The technical specifications may vary due to continuous improvement without prior notice.



## **VARIANTS**

| MODEL               | RATED POWER | DIMENSION             |
|---------------------|-------------|-----------------------|
| iLED 4/6 RDL COB 01 | 4/6 W       | D-70 X H-50 mm        |
| iLED 6 SDL COB 02   | 6 W         | L-80 X W-80 X H-50 mm |
| iLED 12 RDL COB 03  | 12 W        | D-90 X H-70 mm        |
| iLED 12 SDL COB 04  | 12 W        | L-90 X W-90 X H-70 mm |
| iLED 18 RDL COB 05  | 18 W        | D-135 X H-80 mm       |
| iLED 24 RDL COB 06  | 24 W        | D-160 X H-97 mm       |
| iLED 40 RDL COB 07  | 40 W        | D-180 X H-120 mm      |

## **ORDERING INFORMATION**

| iLED          | 12             | RDL                 | СОВ              | 33003     | W     | WW