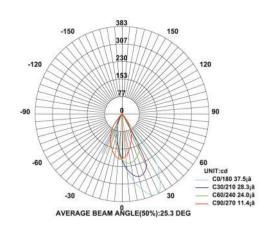

Neutral White 4000-4500 K Warm White 2700-3000 K

Lumen Flux : 120-140 lm/W (lumen efficacy: 160 -180 lm)

Dimension : D-65 X H-600 mm

Driver : Internal

Operating Temp : -40°C ~ + 70°C

Dimmable (optional) : CASAMBI, Colour tunable (2700 K – 6000 K), DALI,