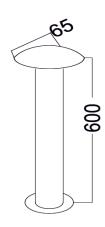

Different fixture colours available on request. Available at different heights 200/400/600/800 mm.

Neutral White 4000-4500 K Warm White 2700-3000 K

Lumen Flux : 120-140 lm/W (lumen efficacy: 160 -180 lm)

Dimension : D-65 X H-600 mm

Driver : Internal

Operating Temp : -40°C ~ + 70°C

Dimmable (optional) : CASAMBI, Colour tunable (2700 K – 6000 K), DALI,