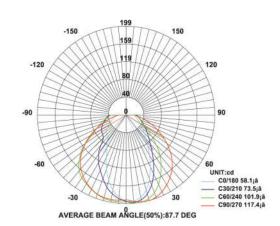

## **SPECIFICATION**

Material : Aluminum die casting matte finish with clear/milky diffuser

Mounting : Surface mount

Power :12 W

Voltage : 90 – 270 V AC, 50/60 Hz

Power Factor : >0.96

LED colors : White 6000-6400 K

Neutral White 4000-4500 K Warm White 2700-3000 K

Lumen Flux : 120-140 lm/W (lumen efficacy: 160 -180 lm)

Dimension : L-127 X W-98 X H-714 mm

Driver : Internal

Operating Temp :  $-40^{\circ}\text{C} \sim + 70^{\circ}\text{C}$ 