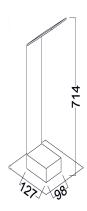

Neutral White 4000-4500 K Warm White 2700-3000 K

Lumen Flux : 120-140 lm/W (lumen efficacy: 160 -180 lm)

Dimension : L-127 X W-98 X H-714 mm

Driver : Internal

Operating Temp :  $-40^{\circ}\text{C} \sim + 70^{\circ}\text{C}$ 