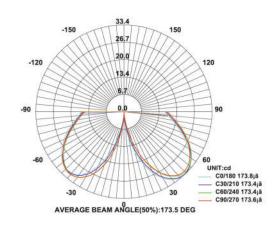

Lumen Flux : 120-140 lm/W (lumen efficacy: 160 -180 lm)

Dimension : H-620 X D-100 mm

Driver : Internal

Operating Temp :  $-40^{\circ}\text{C} \sim + 70^{\circ}\text{C}$ 

CRI : 85
IP Rating : IP 67
Led used : CREE €