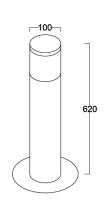

Lumen Flux : 120-140 lm/W (lumen efficacy: 160 -180 lm)

Dimension : H-620 X D-100 mm

Driver : Internal

Operating Temp :  $-40^{\circ}\text{C} \sim + 70^{\circ}\text{C}$ 

CRI : 85
IP Rating : IP 67
Led used : CREE €